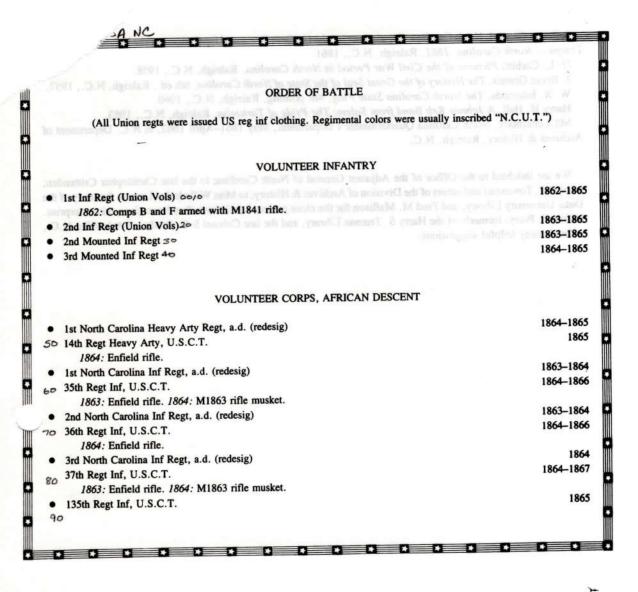

r and she was the next to the last state to join the Confederacy. Yet when she did join she furnished some 125,000 soldiers and sustained one-fourth of the Confederate losses. Nonetheless, not all of her citizens were won over to the Southern cause and when opportunity came some took up arms on the Union side.

The opportunity arrived as a result of Burnside's expedition which, early in 1862, established a foothold on the North Carolina coast and was never dislodged. During the course of the occupation the Union command raised two white infantry regiments. Later in the war two mounted regiments and a company of scouts and guides were raised from the western portions of the state and organized in Tennessee.

Four Negro regiments were formed, all in the coastal region of the state.

410501



#### SOURCES

Walter Clark, ed., Histories of the Several Regiments and Battalions from North Carolina in the Great War 1861-'65..., 5 vols., Raleigh, N.C., 1901.

Richard E. Yates, The Confederacy and Zeb Vance (Confederate Centennial Studies No. 8), Tuscaloosa, Ala., 1958.

Adjutant General, North Carolina, *Biennial Reports*, 1850–1853, 1858–1859, 1862–1864; in "North Carolina Executive and Legislative Documents."

Daniel H. Hill, A History of North Carolina in the War Between the States: Bethel to Sharpsburg, 2 vols., Raleigh, N.C., 1926.

James C. Birdsong, Brief Sketches of the North Carolina State Troops in the War Between the States, Raleigh, N.C., 1894.

Fred. A. Olds, "North Carolina Troops: How They Were Armed during the War Between the States," in Southern Historical Society