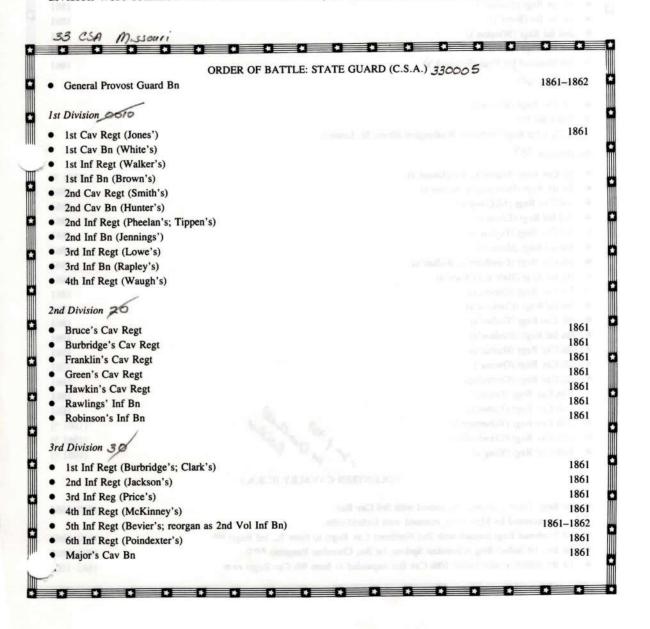

aptain

#### Small Arms and Accouterments

The arms carried by Missouri soldiers in the Confederacy were a mixed lot, as can be imagined. The early State Guard companies were issued weapons seized at the U.S. arsenal at Liberty; these were probably caliber .69 converted muskets. Thereafter they must have depended upon country rifles and shot guns.

The Missouri brigade organized in 1861 was initially armed with flintlock muskets and whatever else was available. In January 1862, at Bowling Green, Ky., the 1st Infantry received caliber .58 Springfields, and this was probably true with some of the other regiments. About May 1863 all the Missouri infantry and dismounted cavalry of General John S. Bowen's division were rearmed with Enfield rifles. All, of course, came from Confederate stocks.



| ORDER OF BATTLE (continue