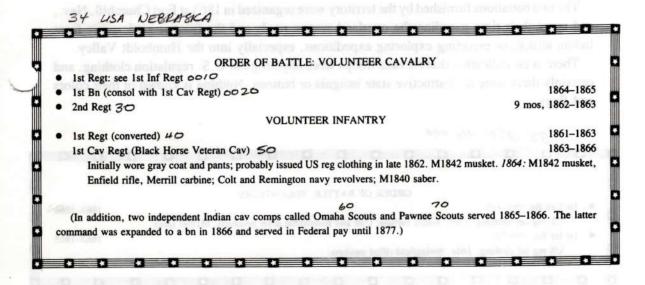

uttons in this period and all regimental colors appear to be U.S. regulation patterns.

There was one command that must have presented an unusual appearance. From the Pawnee Indians, traditional enemies of the Sioux, Nebraska was able to raise a company of Pawnee Scouts. The command was enlarged to a four-company battalion and retained in the U.S. service after the Civil War, technically as civilian employees of the Quartermaster Department. Their main job was protecting workmen building the Union Pacific Railroad.

The Pawnees were given Spencer rifles and their uniforms were regulation, but their appearance was usually bizarre. Some wore only overcoats; others wore pants and bare skin above; while still others cut the seats out of their pants so they could better stick to their ponies.



#### **SOURCES**

Adjutant General, U.S., Official Army Register of the Volunteer Force..., Washington, D.C., 1867, part VIII. "Military Affairs in the Territories," in The Union Army, Madison, Wis., 1908, IV, 437-438.

Edgar S. Dudley, "Notes on the Early Military History of Nebraska," in *Transactions* of the Nebraska State Historical Society, II (1887), 166-196.

W.P.A., Federal Writers' Project, Nebraska, A Military History of Nebraska, Lincoln, Neb., 1939.

NEVADA

# CHAPTER 41

### ★ NEVADA ★

Nevada was organized as a territory on 2 March 1861; her white population the year before comprised only 6,857 souls. Three and a half years later she was admitted as a state, largely for reasons of national politics. Her population was strongly Republican and pro-Union.

The two battalions f