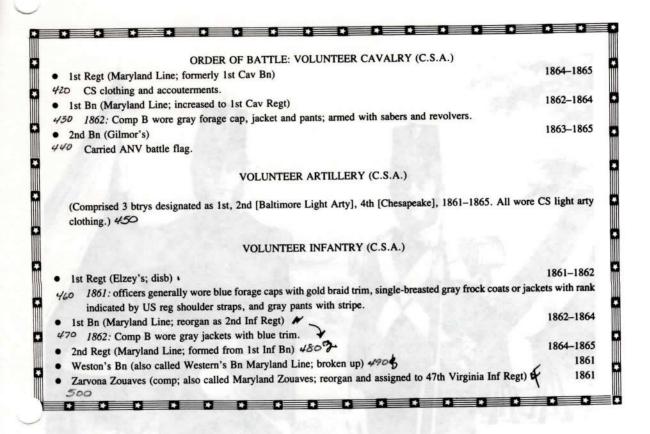

# Maryland

The greater part of these arms were issued to Volunteer Militia companies outside of Baltimore, using the warehouse of Woolford & Patterson in that city as a distribution point. On 19 April 1861 this warehouse was broken into by a pro-Southern Baltimore mob and everything there taken—some 370 infantry muskets and a small number of cavalry arms and accounterments. These weapons were used to disperse the Washington Brigade of Philadelphia when that unarmed and hapless command tried to march through Baltimore.

Some of the weapons in the hands of the Baltimore Volunteer companies found their way into Virginia, and most of the remainder were seized on the governor's orders in June. This forestalled any large shipments of small arms to Marylanders in the Confederate army and provided a small stock for the new regiments being raised. Thereafter the state appears to have played no part in procuring arms for its volunteer and home guard commands save through U.S. Army sources. It ended the war with little or no stock of serviceable shoulder arms.

During the reorganization of 1867 the state was obliged to purchase arms for its new Maryland National Guard in addition to the field artillery material it obtained from the general government. The small arms and related accounterments secured were:

7,943 U.S. rifle muskets (Model 1863?)

7,354 sets infantry belts and boxes

3,000 cavalry sabers (Model 1860?)

3,000 cavalry waist belts

500 light artillery sabers

500 light artillery waist belts

All these items were U.S. regulation patterns, including the belt plates. All were worn until after 1872, when our period ends.