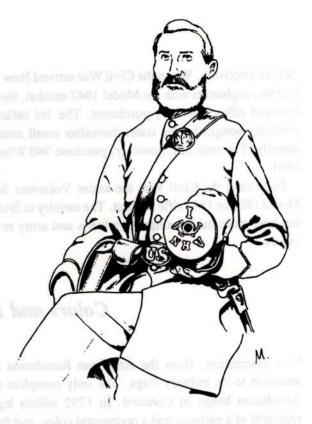

time guarding the overland wagon roads and the frontier settlements from Indian attack, or escorting exploring expeditions, especially into the Humboldt Valley.

There is no indication that Nevada troops were anything but U.S. regulation clothing, and certainly there were no distinctive state insignia or buttons. Nothing is known of their colors and flags.

ORDER OF BATTLE: VOLUNTEERS

1st Cav Bn 00 10
US reg cav clothing. 1866: Joslyn carbine; Colt and Remington army revolvers; M1860 saber.

1st Inf Bn 0020
US reg inf clothing. 1864: Springfield rifled muskets.

#### **SOURCES**

Frederick H. Dyer, A Compendium of the War of the Rebellion, new ed., New York, 1959, III, 1345. "Military Affairs in the Territories," in The Union Army, Madison, Wis., 1908, IV, 432-433.

# **New Hampshire**



Fig. 309. Private, New Hampshire Volunteer Infantry, 1862. Many New Hampshire regiments wore the designation "NHV" in brass letters on the tops of their forage caps along with the regimental number and company letter. From photograph, by Michael J. McAfee

with "N.H." where possible. One result seems to have been the manufacture of an oval brass plate of regulation size  $(3.4 \times 2.2 \text{ inches})$  bearing the letters "NHSM." It was made with eyes for attachment to a cartridge box and with studs and a single hook for use on a waist belt. It was not issued to the war regiments but reserved for accounterments given the Volunteer Militia from about 1862 on.

#### Small Arms and Accouterments

The small arms owned by New Hampshire in 1851 were few in number and poor in quality; all ha