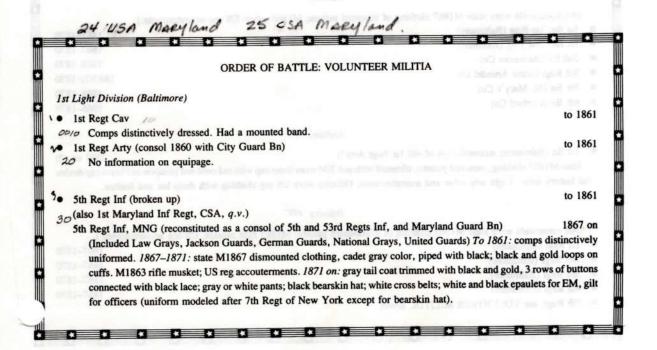

# Maryland

The greater part of these arms were issued to Volunteer Militia companies outside of Baltimore, using the warehouse of Woolford & Patterson in that city as a distribution point. On 19 April 1861 this warehouse was broken into by a pro-Southern Baltimore mob and everything there taken—some 370 infantry muskets and a small number of cavalry arms and accounterments. These weapons were used to disperse the Washington Brigade of Philadelphia when that unarmed and hapless command tried to march through Baltimore.

Some of the weapons in the hands of the Baltimore Volunteer companies found their way into Virginia, and most of the remainder were seized on the governor's orders in June. This forestalled any large shipments of small arms to Marylanders in the Confederate army and provided a small stock for the new regiments being raised. Thereafter the state appears to have played no part in procuring arms for its volunteer and home guard commands save through U.S. Army sources. It ended the war with little or no stock of serviceable shoulder arms.

During the reorganization of 1867 the state was obliged to purchase arms for its new Maryland National Guard in addition to the field artillery material it obtained from the general government. The small arms and related accounterments secured were:

7,943 U.S. rifle muskets (Model 1863?)

7,354 sets infantry belts and boxes

3,000 cavalry sabers (Model 1860?)

3,000 cavalry waist belts

500 light artillery sabers

500 light artillery waist belts

All these items were U.S. regulation patterns, including the belt plates. All were worn until after 1872, when our period ends.