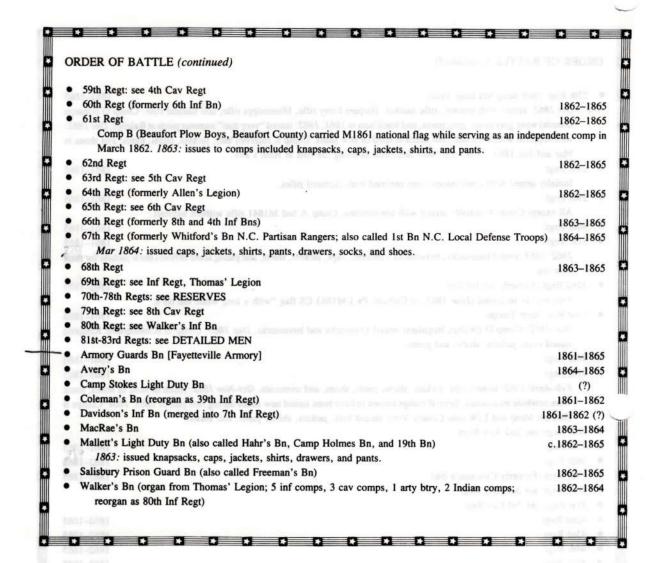

ts, and shoes.  1861–1865 1862–1865 1862–1865 1862–1865 1862–1865 1862–1865 1862–1865 1862–1865 1862–1865 1862–1865 1862–1865 1862–1865 1862–1865 1862–1865 1862–1865 1862–1865 1862–1865 1862–1865 1862–1865 1862–1865 1862–1865 1862–1865                                                                       |
| (Marion Men) and I (Wayne County Vols) issued hats, jackets, shirts, jackets, shirts, jackets, jackets, shirts, jackets, jackets, shirts, jackets, jackets, shirts, jackets, sh | pants, and shoes.  1861–1865 1862–1865 1862–1865 1862–1865 1862–1865 1862–1865 1862–1865 1862–1865 1862–1865 1862–1865 1862–1865 1862–1865 1862–1865 1862–1865 1862–1865 1862–1865 1862–1865 1862–1865 1862–1865 1862–1865                                                                                           |



#### Union North Carolina

Union sentiment was strong in North Carolina before the war and she was the next to the last state to join the Confederacy. Yet when she did join she furnished some 125,000 soldiers and sustained one-fourth of the Confederate losses. Nonetheless, not all of her citizens were won over to the Southern cause and when opportunity came some took up arms on the Union side.

The opportunity arrived as a result of Burnside's expedition which, early in 1862, established a foothold on the North Carolina coast and was never dislodged. During the course of the occupation the Union command raised two white infantry regiments. Later in the war two mounted regiments and a company of scouts and guides were raised from the western portions of the state and organized in Tennesse