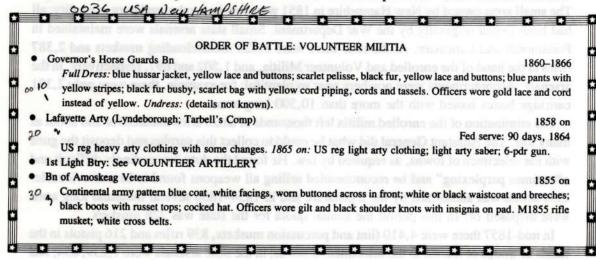

rse, terminated.

When regiments were again formed by the state in 1861 the practice was reinstituted. There was no legally authorized state flag but one was devised by the governor and Council for use as a regimental color. The field was white silk, the fringe yellow, and the cords and tassels blue and white. On the obverse was painted the national arms and the designation of the regiment: on the reverse, the arms of New Nampshire. To this, later, was added a national color, usually presented by private individuals.

The Militia Law of 1867 required the Adjutant General to furnish each regiment with colors. It is not certain what designs these were given, but they seem to have been similar to U.S. regulation patterns except that the letters "N.H." took the place of "U.S." on the ribbon.



| ORDER OF BATTLE (continued)