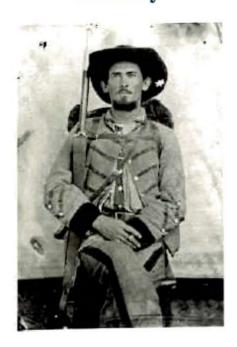

nel Heiman; the third brigade under Col. D. R. Russell, including his consolidated command and Waul's Texans.



19 January 1862, Kentucky, War Between the States

[ Home ] [ Up ] [ Aldridge Letters ] [ Aston Letters ] [ Baker Letter ] [ Bircher ] [ Carter Diary ]
[ 1st Mich Report ] [ Hart Letter ] [ Deaderick Accounts ] [ Drake Letter 1 ] [ Durfee Letter ]
[ Lt. Eckels Letter ] [ Etter Letter ] [ Faw Letter ] [ Capt. Free Letter ] [ Frierson Letters ]
[ Fry Interview ] [ Griffin letter ] [ Haggard Letter ] [ Hapley ] [ Honnell ] [ 1st Mich ]
[ Memphis Paper Report ] [ Michigan Engrs and Mech ] [ 1st Mich. Letter ] [ Porter ] [ Potter Letter ]
[ Rutledge Letter ] [ Sheliha Report ] [ Simpson Letter ] [ Talley ]

### Letters of Charles and James Frierson, Co. F, 15th Mississippi Infantry



Pvt. Charles Currin Frierson, Co. F, 15th Mississippi Infantry

The following letters were written by two cousins in Co. F, the "Water Valley Rifles," 15th Mississippi Infantry. The originals are in the collection of Gay Carter, Charles Frierson's gt-gt-niece, and I am very much indebted to Miss Carter for permission to reproduce the letters and Charlie's remarkable image. Gay transcribed and annotated the letters, and wrote the biography of Charles Frierson which follows. A few notes on the photo ... This image was probably taken in the summer of 1861, shortly after the regiment was formed. Charles wears a version of the distinctive Mississippi state infantry uniform, a jacket or short coat, with trousers, both trimmed probably in red (per state regulations). Black slouch hats with star