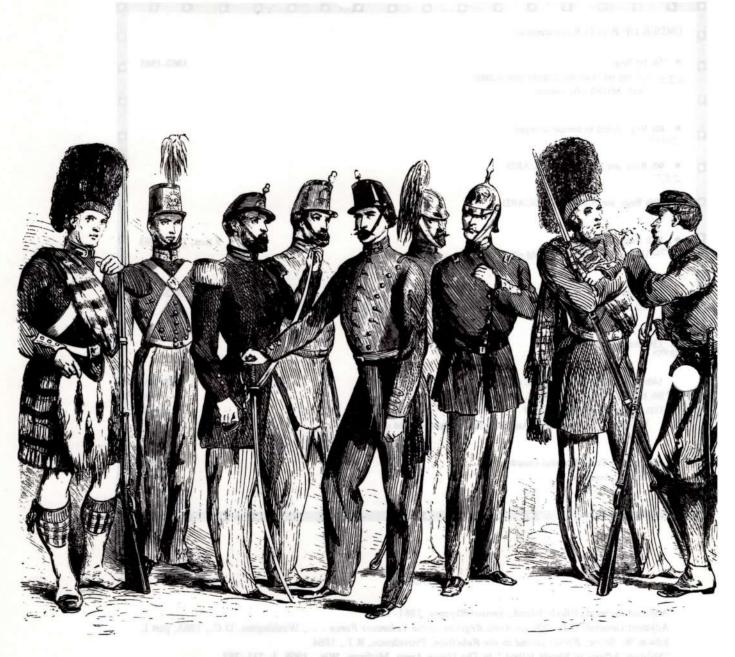

's Early Defenders, East Greenwich, R.I., 1937.

Ben. Perley Poore, The Life and Public Services of Ambrose E. Burnside, Providence, R.I., 1882.

William A. Spicer, History of the Ninth and Tenth Regiments, Rhode Island Volunteers, and the Tenth Rhode Island Battery, . . ., Providence, R.I., 1892.

Important help on this chapter has come from Mrs. John Nicholas Brown, of Providence, and members of her staff. We are also indebted to the late Clarkson A. Collins, former Librarian of the Rhode Island Historical Society; the late Henry Jackson; and the late Miss Mary T. Quinn, Assistant for Archives, Department of State, the Office of the Adjutant General of Rhode Island, and Lieutenant Colonel Howard V. Allen, Commandant, Varnum Continentals, have also proved most helpful.

# South Carolina



Fig. 364. "Military of Charleston, S.C.," 1861. The multi-national aspect of the militia uniforms of Charleston is readily apparent in this contemporary woodcut reprinted from LaBree's *Pictorial Battles*.

Adjusted Gerecal Wilcode related and interested Colonel Howard V. Allen, Communitate, Varnam

in the upper flagstaff corner." Two days later a resolution was adopted by the legislature providing that the design be simplified to a white crescent and white palmetto on a blue field. This is the state flag today.

For some months palmetto flags were carried by South Carolina regiments as their colors and at least one example survives today. The first color of Gregg's 1st Volunteer Infantry, used between February and May 1861, was made of two layers of silk; the obverse was white, embroide