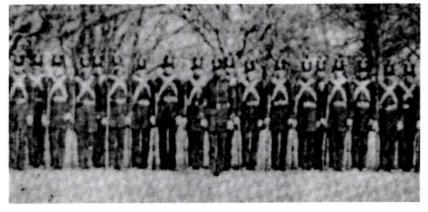

ettysburg
2004
Wheat
Memorial
Bernard
Uniform
More
Pictures

# For Members Calendar Member Info Uniform Guidelines

**Policies** 

Links

### Organization of the 12th Virginia Regiment

Weisiger, David A., Colonel 1861-1864 (to Brigadier General May 31, 1864)

Field, Everard, Colonel, 1864-1865

The 12th Virginia Regiment was organized near Norfolk in early May, 1861. The nucleus of this regiment was the 4th Battalion, Virginia Volunteers, formed in Petersburg by January 7, 1861. This battalion, under Major Weisiger, was comprised of the following companies when it left Petersburg for Norfolk on April 20, 1861:

Petersburg City Guard, Company A; organized 1828; Captain John Pegram May



A pre-war image of members of the Petersburg City Guard. From William Henderson's regimental history.



An 1862 image of the Petersburg City Guard. From William Henderson's regimental history.

### News

**Updated**: 1/15/07

### **Upcoming Events**

Full Calendar of Events

Sunday, January 28, 2007

Civilian Planning Meeting (3:00pm) rsday, February 8,

Thursday, February 8, 2007

Monthly Meeting (7:00pm) Saturday, February 10, 2007

School of the Soldier (9:00am)

Sunday, February 11, 2007

Petersburg Grays, Company B; organized 1828; Captain Fletcher H. Archer

Petersburg New Grays, Company C;

Lafayette Guard, Company D; organized prior to January, 1861; Captain William H. Jarvis

Petersburg Riflemen, Company E; organized December 1, 1859; Captain Dodson

### Later, this would be the final organization of the regiment:

Petersburg Artillery; organized March 1862; Captain Branch (Many m