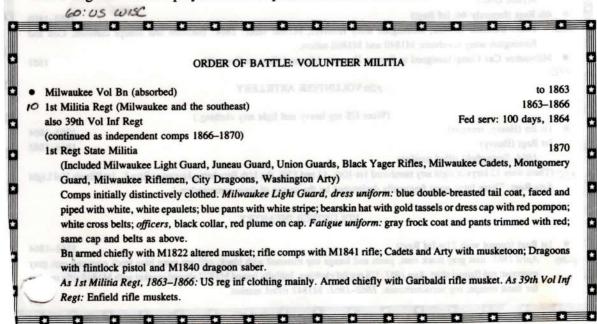

ed. On a similar disc on the reverse, the United States arms were painted with the U.S. motto in a red scroll eminating from the beak of the eagle. The regimental designation was painted in gold on

mple red scroll beneath these discs, on both sides of the flag. At least one state color (that of the 17th Infantry) was ordered with battle-honors inscribed thereupon.

In 1864 the governor attempted to secure these colors through the U.S. Quartermaster-General. When that office refused to provide anything other than "regulation" flags, the legislature adopted new enactments that permitted the governor to continue to supply the state flag. National and state flags were accordingly furnished by the state until the end of the war. These flags are now displayed in the Capitol museum in Madison.



| (The militia commands below are believed to have worn US reg inf or arty clothing, in part