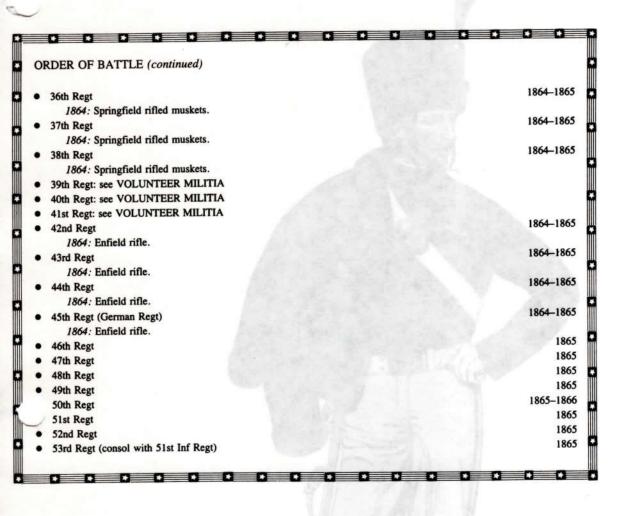

| 1862-1863: Enfield rifle. 1864: Springfield rifled muskets.                                                                          |                |
| •   | 34th Regt (drafted from militia) 9 mos                                                                                               | , 1862–1863    |
|     | "Prussian muskets."                                                                                                                  |                |
| •   | 35th Regt                                                                                                                            | 1863-1866      |
|     | 1864: Springfield rifled muskets.                                                                                                    |                |



### SOURCES

Adjutant General, Wisconsin, Annual Reports, 1852-1865.

Adjutant General, U.S., Official Army Register of the Volunteer Force..., Washington, D.C., 1867, part VII. Jerome A Watrous, "Military Affairs in Wisconsin," in The Union Army, Madison, Wis., 1908. IV, 18-86. Wm. DeLoss Love, Wisconsin in the War of the Rebellion, ..., Chicago, Ill., 1866.

Isaac Samuel Bradley, A Bibliography of Wisconsin's Participation in the War Between the States . . . , Madison, Wis., 1911.

We are indebted to the staff of the Adjutant General of Wisconsin for its help in preparing this chapter. The assistance of Frederick Benkovic and of Paul Vanderbilt, formerly of the State Historical Society of Wisconsin, has been most valuable. We are also very much indebted to H. Michael Madaus for his bri