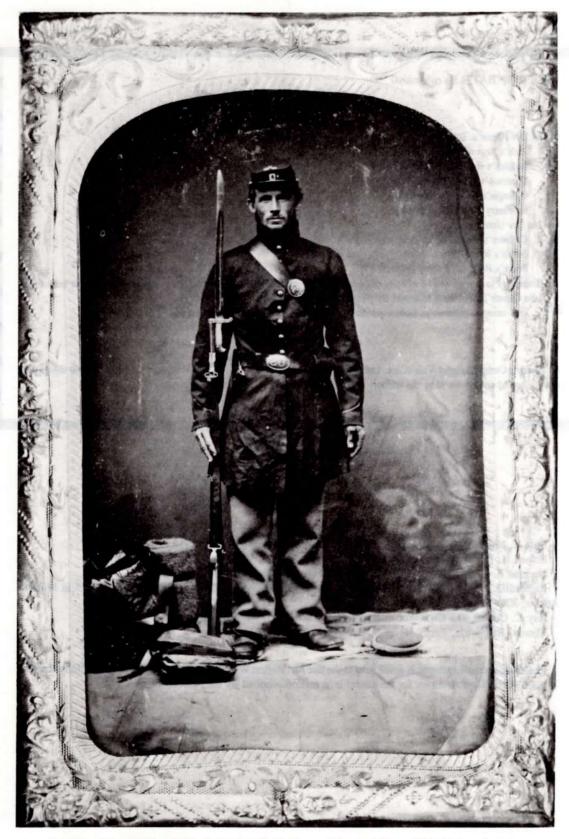

cluded Juvenile Rifles)
Iron Bn (Iron County; inf, cav, and arty comps)



#### SOURCES

Dale L. Morgan, "The State of Deseret," in Utah Historical Quarterly, VIII (1940), 65-251.

Hubert H. Bancroft, History of Utah, San Francisco, Cal., 1890.

Norman F. Furniss, The Mormon Conflict, 1850-1859, New Haven, Conn., 1960.

Richard D. Poll and Ralph W. Hansen, "'Buchanan's Blunder'—The Utah War, 1857-1858," in Military Affairs, XXV (1961), 121-131.

Ray C. Colton, The Civil War in the Western Territories, Norman, Okla., 1959.

Thomas Stenhouse, Rocky Mountain Saints, New York, 1873.

Grateful acknowledgement is made here to the late Mr. Robert W. Inscore, former Chief of the Military Records Section, Utah State Archives for the useful information supplied on the Nauvoo Legion.

# **Vermont**



Fig. 378. Private William W. Heath, Company H, 4th Vermont Volunteer Infantry, 1861. Photograph courtesy of Marius B. Peladeau.

# Colors and Flags

An official Vermont state flag was adopted by the legislature in September 1866. It had thirteen alternating red and white stripes, like the national flag, and a blue union containing a white star on which was placed the central portion of the coat of arms within a circle. This flag may well have been flown at the time, but there is no indication of its having been carried as a military color in the years up to 1873. There are, in fact, no regulations whatever governing Vermont military flags in our period, and no indications of the appearance of those Active Militia flags which probably were carried before 1861.

During the Civil War the vo